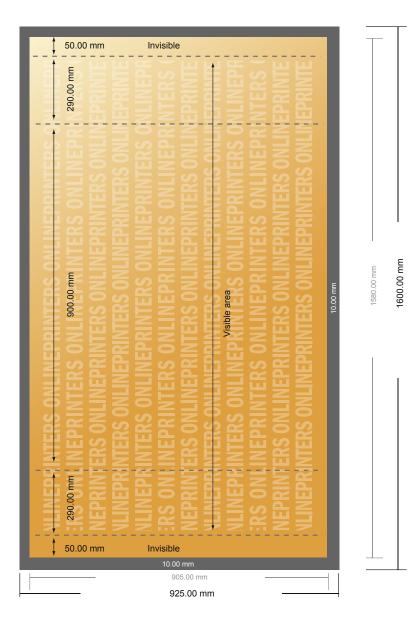

## Print for Folding fabric counter

160.0 x 92.5 cm

- Data format (incl. 10.00 mm bleed): 160.00 x 92.50 cm
- Trimmed size: 158.00 x 90.50 cm
- System dimensions: 90.00 x 90.50 cm

## Safety margin

Maintaining 100 mm space between the text/information and the edge of the trimmed format prevents undesirable cuts.