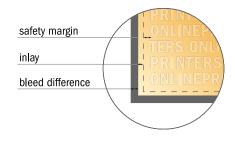

## Safety margin

Maintaining 100 mm space between the text/information and the edge of the trimmed format prevents undesirable cuts.

## Please note:

- Allow for trim allowance and safety margin according to instructions.
- Arrange background graphics, images or graphics up to the edge of the data format.
- Tolerances may occur during production due to cutting, punching and folding processes.
- This sketch is not drawn to scale.
- Printing data: Instructions and templates can be found under the menu item "Printing data" at www.onlineprinters.com.