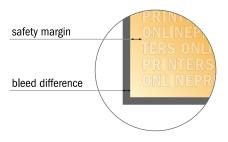

#### Safety margin

Maintaining 4 mm space between the text/information and the edge of the trimmed format prevents undesirable cuts.

#### Please note:

- Allow for trim allowance and safety margin according to instructions.
- Arrange background graphics, images or graphics up to the edge of the data format.
- Tolerances may occur during production due to cutting, punching and folding processes.
- This sketch is not drawn to scale.
- Printing data: Instructions and templates can be found under the menu item "Printing data" at www.onlineprinters.com.