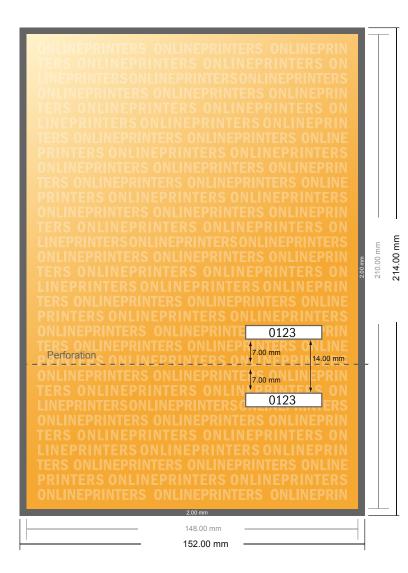

# **Event Tickets**

A5

- Data format (incl. 2.00 mm bleed): 15.20 x 21.40 cm
- Trimmed size: 14.80 x 21.00 cm

#### Safety margin

Maintaining 4 mm space between the text/information and the edge of the trimmed format prevents undesirable cuts.