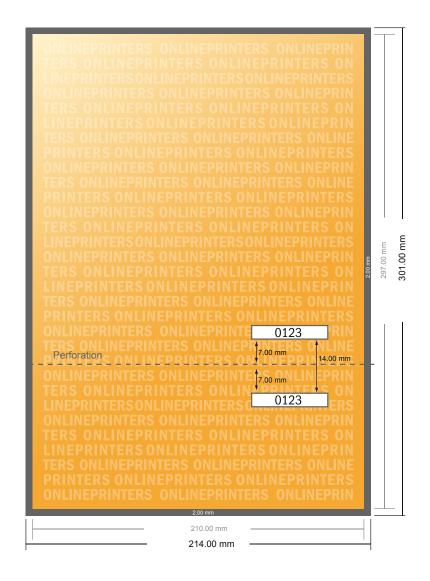

## **Event Tickets**

**A4** 

- Data format (incl. 2.00 mm bleed): 21.40 x 30.10 cm
- Trimmed size: 21.00 x 29.70 cm

## Safety margin

Maintaining 4 mm space between the text/information and the edge of the trimmed format prevents undesirable cuts.