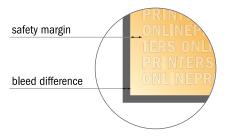

### Safety margin

Maintaining 4 mm space between the text/information and the edge of the trimmed format prevents undesirable cuts.