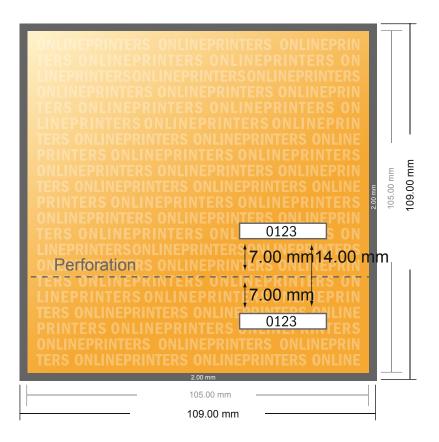

# **Event Tickets**

A6-Square

- Data format (incl. 2.00 mm bleed): 10.90 x 10.90 cm
- Trimmed size: 10.50 x 10.50 cm

### Safety margin

Maintaining 4 mm space between the text/information and the edge of the trimmed format prevents undesirable cuts.