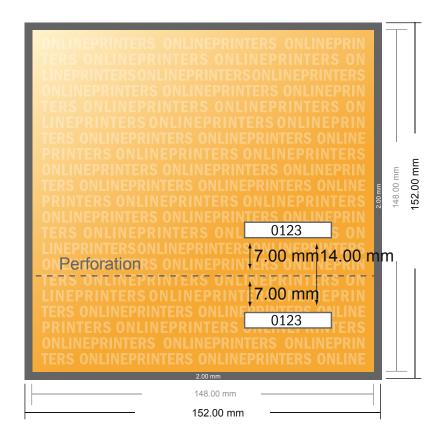

## **Event Tickets**

A5-Square

- Data format (incl. 2.00 mm bleed): 15.20 x 15.20 cm
- Trimmed size: 14.80 x 14.80 cm

## Safety margin

Maintaining 4 mm space between the text/information and the edge of the trimmed format prevents undesirable cuts.