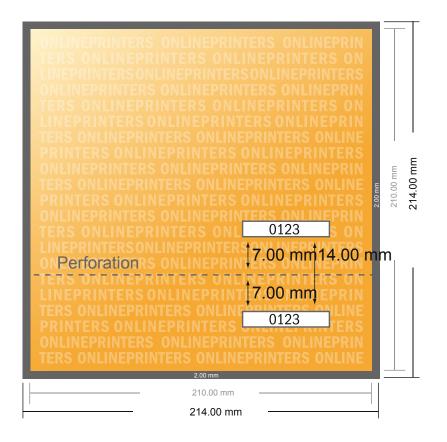

## **Event Tickets**

A4-Square

- Data format (incl. 2.00 mm bleed): 21.40 x 21.40 cm
- Trimmed size: 21.00 x 21.00 cm

## Safety margin

Maintaining 4 mm space between the text/information and the edge of the trimmed format prevents undesirable cuts.

## Please note:

- Allow for trim allowance and safety margin according to instructions.
- Arrange background graphics, images or graphics up to the edge of the data format.
- Tolerances may occur during production due to cutting, punching and folding processes.
- This sketch is not drawn to scale.
- Printing data: Instructions and templates can be found under the menu item "Printing data" at www.onlineprinters.com.