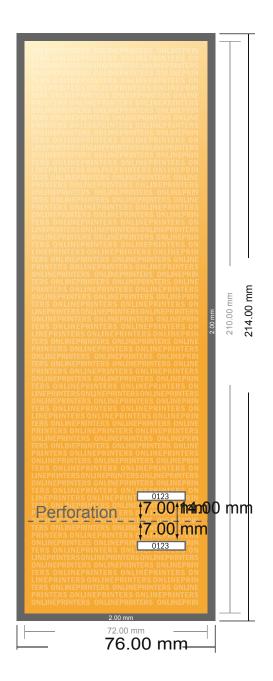

## **Event Tickets**

**DIN-A5 Half** 

- Data format (incl. 2.00 mm bleed): 7.60 x 21.40 cm
- Trimmed size: 7.20 x 21.00 cm

## Safety margin

Maintaining 4 mm space between the text/information and the edge of the trimmed format prevents undesirable cuts.

## Please note:

- Allow for trim allowance and safety margin according to instructions.
- Arrange background graphics, images or graphics up to the edge of the data format.
- Tolerances may occur during production due to cutting, punching and folding processes.
- This sketch is not drawn to scale.
- Printing data: Instructions and templates can be found under the menu item "Printing data" at www.onlineprinters.com.