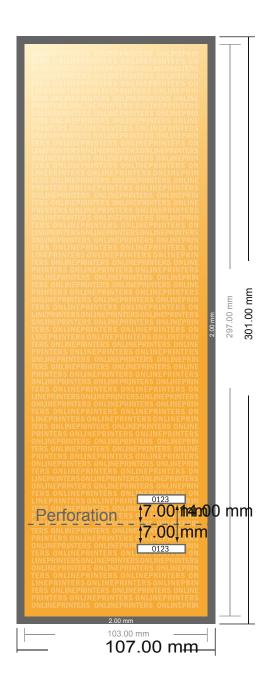

## **Event Tickets**

DIN-A4 Half

- Data format (incl. 2.00 mm bleed): 10.70 x 30.10 cm
- Trimmed size: 10.30 x 29.70 cm

#### Safety margin

Maintaining 4 mm space between the text/information and the edge of the trimmed format prevents undesirable cuts.