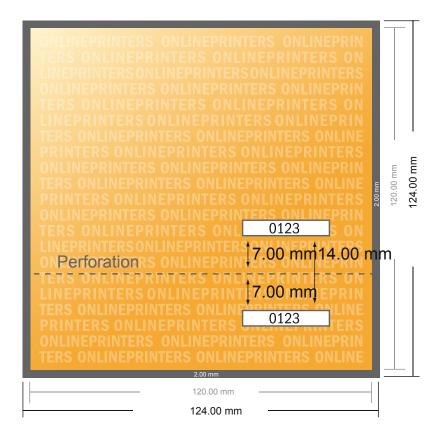

## **Event Tickets**

**CD-Format** 

- Data format (incl. 2.00 mm bleed): 12.40 x 12.40 cm
- Trimmed size: 12.00 x 12.00 cm

## Safety margin

Maintaining 4 mm space between the text/information and the edge of the trimmed format prevents undesirable cuts.

## Please note:

- Allow for trim allowance and safety margin according to instructions.
- Arrange background graphics, images or graphics up to the edge of the data format.
- Tolerances may occur during production due to cutting, punching and folding processes.
- This sketch is not drawn to scale.
- Printing data: Instructions and templates can be found under the menu item "Printing data" at www.onlineprinters.com.