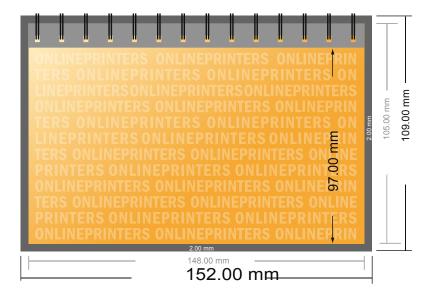

## Multi-page Desktop Calendars

A6 • Landscape

- Data format (incl. 2.00 mm bleed): 15.20 x 10.90 cm
- Trimmed size: 14.80 x 10.50 cm