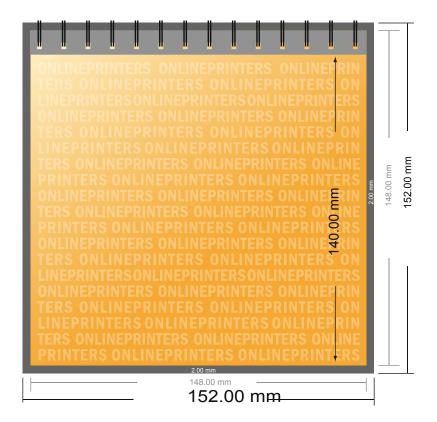

## Multi-page Desktop Calendars

A5-Square • Square

- Data format (incl. 2.00 mm bleed): 15.20 x 15.20 cm
- Trimmed size: 14.80 x 14.80 cm