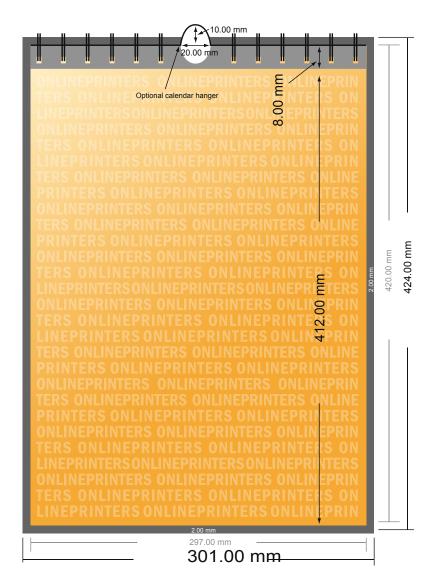

## Wire-o Wall Calendars

A3 • Portrait

- Data format (incl. 2.00 mm bleed): 30.10 x 42.40 cm
- Trimmed size: 29.70 x 42.00 cm