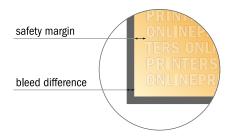

#### Safety margin

Maintaining 4 mm space between the text/information and the edge of the trimmed format prevents undesirable cuts.