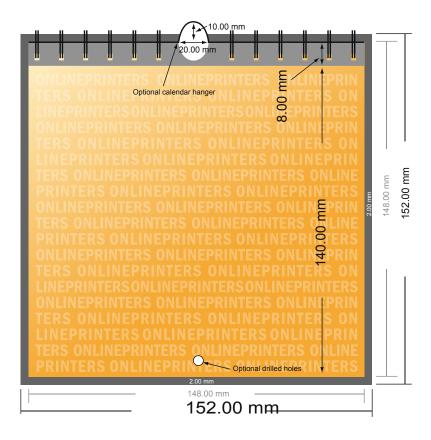

# Wire-o Wall Calendars

A5-Square

- Data format (incl. 2.00 mm bleed): 15.20 x 15.20 cm
- Trimmed size: 14.80 x 14.80 cm
- Front side and reverse side dimensions are identical.

#### Safety margin

Maintaining 4 mm space between the text/information and the edge of the trimmed format prevents undesirable cuts.

#### Please note:

- Allow for trim allowance and safety margin according to instructions.
- Arrange background graphics, images or graphics up to the edge of the data format.
- Tolerances may occur during production due to cutting, punching and folding processes.
- This sketch is not drawn to scale.
- Printing data: Instructions and templates can be found under the menu item "Printing data" at www.onlineprinters.com.