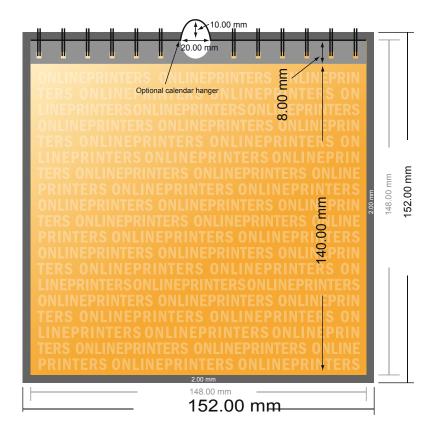

## Wire-o Wall Calendars

A5-Square

- Data format (incl. 2.00 mm bleed): 15.20 x 15.20 cm
- Trimmed size: 14.80 x 14.80 cm

## Safety margin

Maintaining 4 mm space between the text/information and the edge of the trimmed format prevents undesirable cuts.

## Please note:

- Allow for trim allowance and safety margin according to instructions.
- Arrange background graphics, images or graphics up to the edge of the data format.
- Tolerances may occur during production due to cutting, punching and folding processes.
- This sketch is not drawn to scale.
- Printing data: Instructions and templates can be found under the menu item "Printing data" at www.onlineprinters.com.