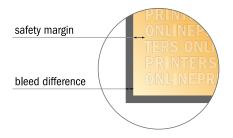

#### Safety margin

Maintaining 4 mm space between the text/information and the edge of the trimmed format prevents undesirable cuts.