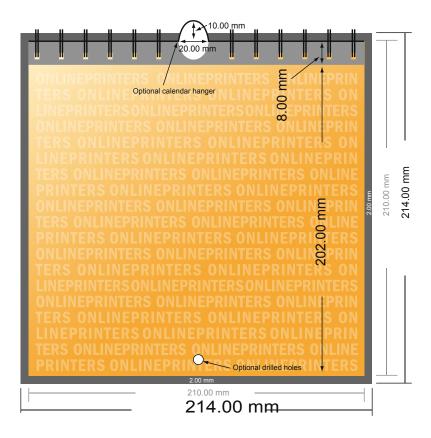

# Wire-o Wall Calendars

A4-Square

- Data format (incl. 2.00 mm bleed): 21.40 x 21.40 cm
- Trimmed size: 21.00 x 21.00 cm
- Front side and reverse side dimensions are identical.