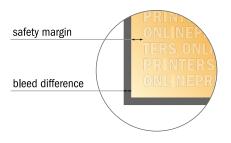

#### Safety margin

Maintaining 4 mm space between the text/information and the edge of the trimmed format prevents undesirable cuts.

### Please note:

- Allow for trim allowance and safety margin according to instructions.
- Arrange background graphics, images or graphics up to the edge of the data format.
- Tolerances may occur during production due to cutting, punching and folding processes.
- This sketch is not drawn to scale.
- Printing data: Instructions and templates can be found under the menu item "Printing data" at www.onlineprinters.com.