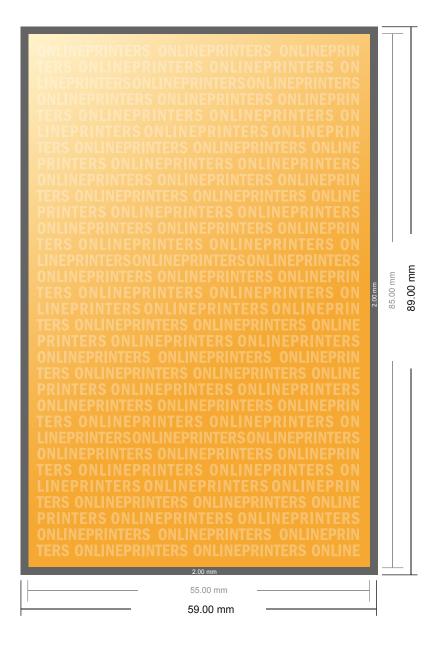

## **Pocket Calendars**

8.5 x 5.5 cm • Portrait

- Data format (incl. 2.00 mm bleed):
  5.90 x 8.90 cm
- Trimmed size: 5.50 x 8.50 cm
- Front side and reverse side dimensions are identical.