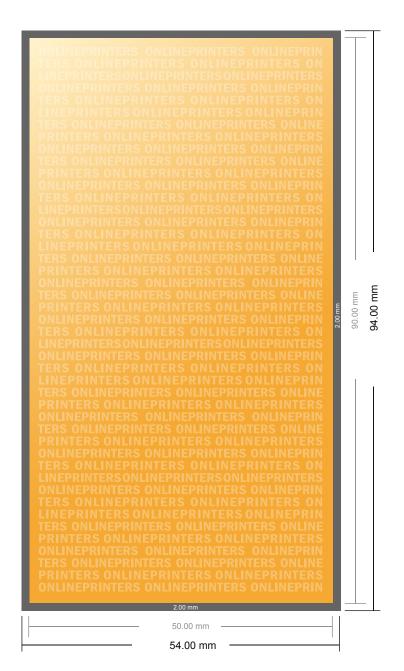

## **Pocket Calendars**

9.0 x 5.0 cm • Portrait

- Data format (incl. 2.00 mm bleed): 5.40 x 9.40 cm
- Trimmed size: 5.00 x 9.00 cm
- Front side and reverse side dimensions are identical.

## Safety margin

Maintaining 4 mm space between the text/information and the edge of the trimmed format prevents undesirable cuts.

## Please note:

- Allow for trim allowance and safety margin according to instructions.
- Arrange background graphics, images or graphics up to the edge of the data format.
- Tolerances may occur during production due to cutting, punching and folding processes.
- This sketch is not drawn to scale.
- Printing data: Instructions and templates can be found under the menu item "Printing data" at www.onlineprinters.com.