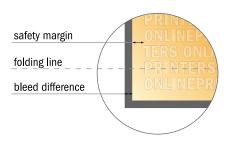

## Safety margin

Maintaining 4 mm space between the text/information and the edge of the trimmed format prevents undesirable cuts.

## Please note:

- Allow for trim allowance and safety margin according to instructions.
- Arrange background graphics, images or graphics up to the edge of the data format.
- Tolerances may occur during production due to cutting, punching and folding processes.
- This sketch is not drawn to scale.
- Printing data: Instructions and templates can be found under the menu item "Printing data" at www.onlineprinters.com.