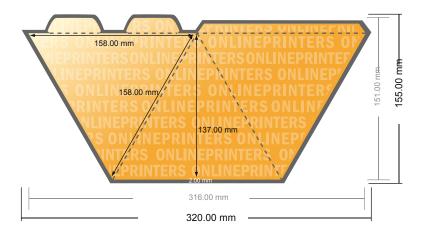

## **Displays**

Pyramid small 3-sided • Portrait

- Data format (incl. 2.00 mm bleed): 32.00 x 15.50 cm
- Trimmed size (open): 31.60 x 15.10 cm
- Trimmed size (closed): 15.80 x 13.70 x 15.80 cm