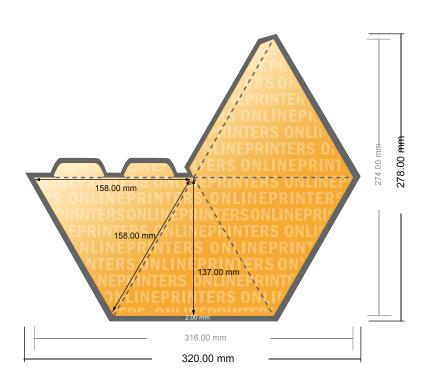

### Displays

Pyramid small 4-sided • Portrait

- Data format (incl. 2.00 mm bleed): 32.00 x 27.80 cm
- Trimmed size (open): 31.60 x 27.40 cm
- Trimmed size (closed): 15.80 x 15.80 x 13.70 cm