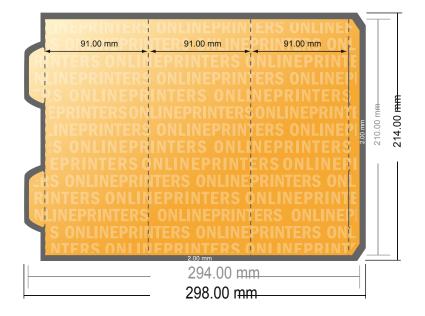

## **Displays**

Prism medium • Portrait

- Data format (incl. 2.00 mm bleed): 29.80 x 21.40 cm
- Trimmed size (open): 29.40 x 21.00 cm
- Trimmed size (closed): 9.10 x 21.00 cm