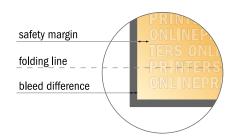

## Safety margin

Maintaining 4 mm space between the text/information and the edge of the trimmed format prevents undesirable cuts.

## Please note:

- Allow for trim allowance and safety margin according to instructions.
- Arrange background graphics, images or graphics up to the edge of the data format.
- Tolerances may occur during production due to cutting, punching and folding processes.
- This sketch is not drawn to scale.
- Printing data: Instructions and templates can be found under the menu item "Printing data" at www.onlineprinters.com.