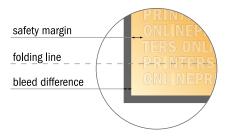

#### Safety margin

Maintaining 4 mm space between the text/information and the edge of the trimmed format prevents undesirable cuts.

#### Please note:

- Allow for trim allowance and safety margin according to instructions.
- Arrange background graphics, images or graphics up to the edge of the data format.
- Tolerances may occur during production due to cutting, punching and folding processes.
- This sketch is not drawn to scale.
- Printing data: Instructions and templates can be found under the menu item "Printing data" at www.onlineprinters.com.