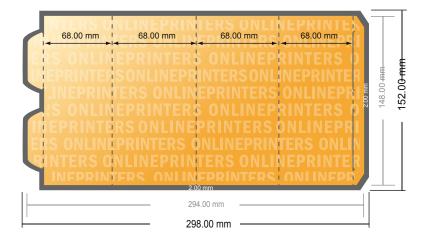

## **Displays**

Square small • Portrait

- Data format (incl. 2.00 mm bleed): 29.80 x 15.20 cm
- Trimmed size (open): 29.40 x 14.80 cm
- Trimmed size (closed): 6.80 x 14.80 cm