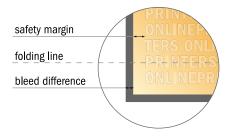

## Safety margin

Maintaining 4 mm space between the text/information and the edge of the trimmed format prevents undesirable cuts.

## Please note:

- Allow for trim allowance and safety margin according to instructions.
- Arrange background graphics, images or graphics up to the edge of the data format.
- Tolerances may occur during production due to cutting, punching and folding processes.
- This sketch is not drawn to scale.
- Printing data: Instructions and templates can be found under the menu item "Printing data" at www.onlineprinters.com.