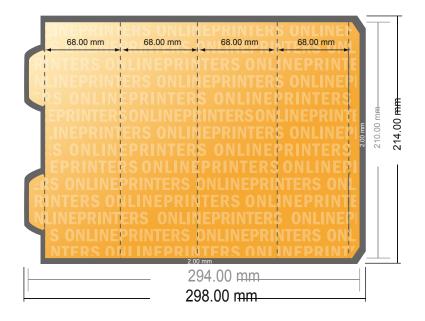

## **Displays**

Square medium • Portrait

- Data format (incl. 2.00 mm bleed): 29.80 x 21.40 cm
- Trimmed size (open): 29.40 x 21.00 cm
- Trimmed size (closed): 6.80 x 21.00 cm