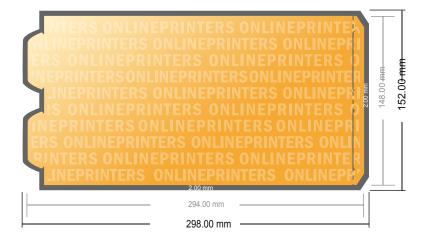

## **Displays**

Cylinder small • Portrait

- Data format (incl. 2.00 mm bleed): 29.80 x 15.20 cm
- Trimmed size (open): 29.40 x 14.80 cm
- Trimmed size (closed): Ø 8.60 x 14.80 cm