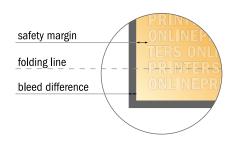

## Safety margin

Maintaining 4 mm space between the text/information and the edge of the trimmed format prevents undesirable cuts.

## Please note:

- Allow for trim allowance and safety margin according to instructions.
- Arrange background graphics, images or graphics up to the edge of the data format.
- Tolerances may occur during production due to cutting, punching and folding processes.
- This sketch is not drawn to scale.
- Printing data: Instructions and templates can be found under the menu item "Printing data" at www.onlineprinters.com.