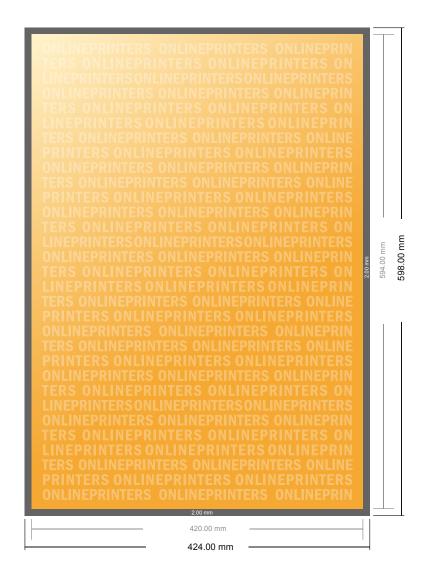

## **Corrugated Plastic Sheets**

**A2** 

- Data format (incl. 2.00 mm bleed): 42.40 x 59.80 cm
- Trimmed size: 42.00 x 59.40 cm