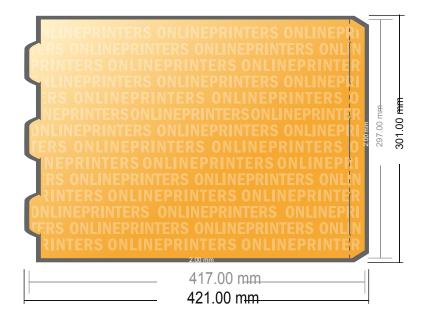

## **Displays**

Cylinder large • Portrait

- Data format (incl. 2.00 mm bleed): 42.10 x 30.10 cm
- Trimmed size (open): 41.70 x 29.70 cm
- Trimmed size (closed): Ø 12.20 x 29.70 cm