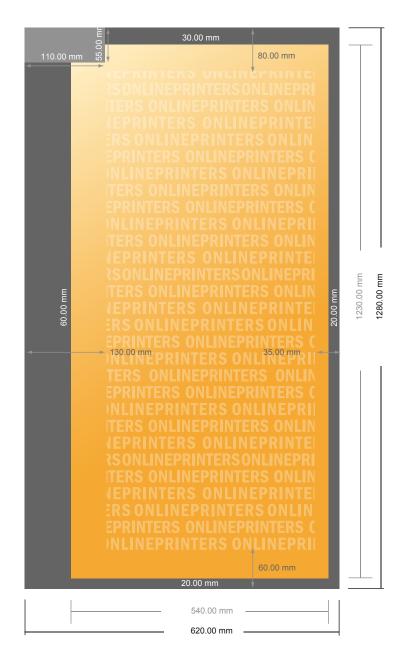

## Window Flag incl. print

54.0 x 123.0 cm • Portrait

- Data format: 62.00 x 128.00 cm
- Trimmed size: 54.00 x 123.00 cm
- System dimensions: 55.00 x 155.00 cm
- Safety margin

60 mm left, 20 mm right, 30 mm top, 20 mm bottom : Maintaining space between the text/information and the edge of the trimmed format prevents undesirable cuts.

## Please note:

- Allow for trim allowance and safety margin according to instructions.
- Arrange background graphics, images or graphics up to the edge of the data format.
- Tolerances may occur during production due to cutting, punching and folding processes.
- This sketch is not drawn to scale.
- Printing data: Instructions and templates can be found under the menu item "Printing data" at www.onlineprinters.com.