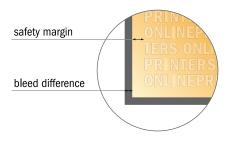

## Window Flag incl. print

54.0 x 123.0 cm • Portrait

- Data format: 62.00 x 128.00 cm
- Trimmed size: 54.00 x 123.00 cm
- System dimensions: 55.00 x 155.00 cm
- Safety margin

60 mm left, 20 mm right, 30 mm top, 20 mm bottom : Maintaining space between the text/information and the edge of the trimmed format prevents undesirable cuts.

## Please note:

- Allow for trim allowance and safety margin according to instructions.
- Arrange background graphics, images or graphics up to the edge of the data format.
- Tolerances may occur during production due to cutting, punching and folding processes.
- This sketch is not drawn to scale.
- Printing data: Instructions and templates can be found under the menu item "Printing data" at www.onlineprinters.com.