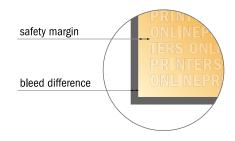

## Safety margin

60 mm left, 20 mm right, 30 mm top, 20 mm bottom: Maintaining space between the text/information and the edge of the trimmed format prevents undesirable cuts.

## Please note:

- Allow for trim allowance and safety margin according to instructions.
- Arrange background graphics, images or graphics up to the edge of the data format.
- Tolerances may occur during production due to cutting, punching and folding processes.
- This sketch is not drawn to scale.
- Printing data: Instructions and templates can be found under the menu item "Printing data" at www.onlineprinters.com.