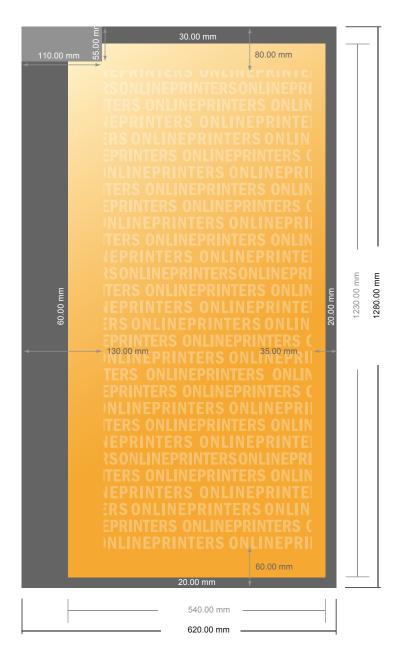

## Window Flag print

54.0 x 123.0 cm • Portrait

- Data format:62.00 x 128.00 cm
- Trimmed size: 54.00 x 123.00 cm

## Safety margin

60 mm left, 20 mm right, 30 mm top, 20 mm bottom: Maintaining space between the text/information and the edge of the trimmed format prevents undesirable cuts.

## Please note:

- Allow for trim allowance and safety margin according to instructions.
- Arrange background graphics, images or graphics up to the edge of the data format.
- Tolerances may occur during production due to cutting, punching and folding processes.
- This sketch is not drawn to scale.
- Printing data: Instructions and templates can be found under the menu item "Printing data" at www.onlineprinters.com.