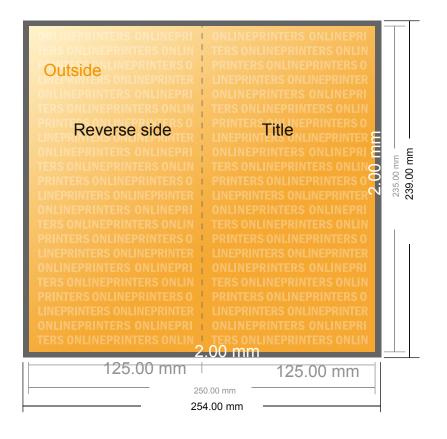

## **Folded Cards Portrait**

Maxi • Single fold • 4 pages

- Data format (incl. 2.00 mm bleed): 25.40 x 23.90 cm
- Trimmed size (open): 25.00 x 23.50 cm
- Trimmed size (closed): 12.50 x 23.50 cm

## Safety margin

Maintaining 4 mm space between the text/information and the edge of the trimmed format prevents undesirable cuts.

### Please note:

- Allow for trim allowance and safety margin according to instructions.
- Arrange background graphics, images or graphics up to the edge of the data format.
- Tolerances may occur during production due to cutting, punching and folding processes.
- This sketch is not drawn to scale.
- Printing data: Instructions and templates can be found under the menu item "Printing data" at www.onlineprinters.com.