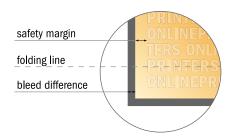

## Safety margin

Maintaining 4 mm space between the text/information and the edge of the trimmed format prevents undesirable cuts.

### Please note:

- Allow for trim allowance and safety margin according to instructions.
- Arrange background graphics, images or graphics up to the edge of the data format.
- Tolerances may occur during production due to cutting, punching and folding processes.
- This sketch is not drawn to scale.
- Printing data: Instructions and templates can be found under the menu item "Printing data" at www.onlineprinters.com.