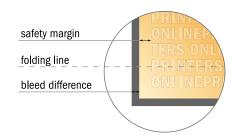

## Safety margin

Maintaining 4 mm space between the text/information and the edge of the trimmed format prevents undesirable cuts.

### Please note:

- Allow for trim allowance and safety margin according to instructions.
- Arrange background graphics, images or graphics up to the edge of the data format.
- Tolerances may occur during production due to cutting, punching and folding processes.
- This sketch is not drawn to scale.
- Printing data: Instructions and templates can be found under the menu item "Printing data" at www.onlineprinters.com.