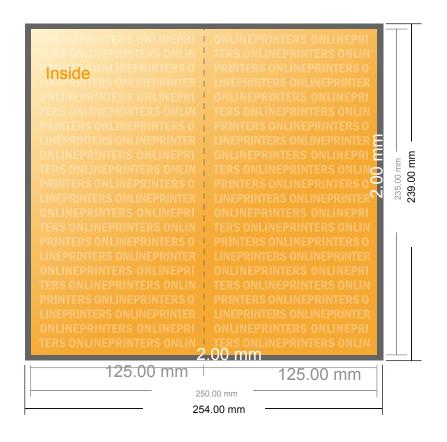

# **Folded Cards Portrait**

Maxi • Single fold • 4 pages

- Data format (incl. 2.00 mm bleed): 25.40 x 23.90 cm
- Trimmed size (open): 25.00 x 23.50 cm
- Trimmed size (closed): 12.50 x 23.50 cm

## Safety margin

Maintaining 4 mm space between the text/information and the edge of the trimmed format prevents undesirable cuts.

### Please note:

- Allow for trim allowance and safety margin according to instructions.
- Arrange background graphics, images or graphics up to the edge of the data format.
- Tolerances may occur during production due to cutting, punching and folding processes.
- This sketch is not drawn to scale.
- Printing data: Instructions and templates can be found under the menu item "Printing data" at www.onlineprinters.com.