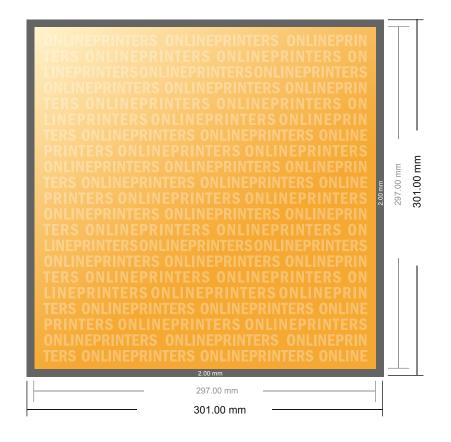

## **Postcards**

A3-Square

- Data format (incl. 2.00 mm bleed): 30.10 x 30.10 cm
- Trimmed size: 29.70 x 29.70 cm
- Front side and reverse side dimensions are identical.

## Safety margin

Maintaining 4 mm space between the text/information and the edge of the trimmed format prevents undesirable cuts.