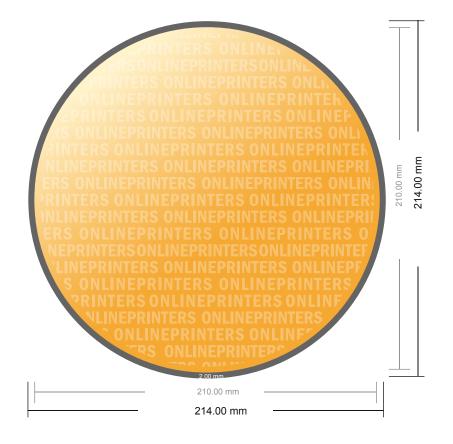

## **Postcards**

round, 21.0 cm diameter

- Data format (incl. 2.00 mm bleed): 21.40 x 21.40 cm
- Trimmed size: 21.00 x 21.00 cm
- Front side and reverse side dimensions are identical.