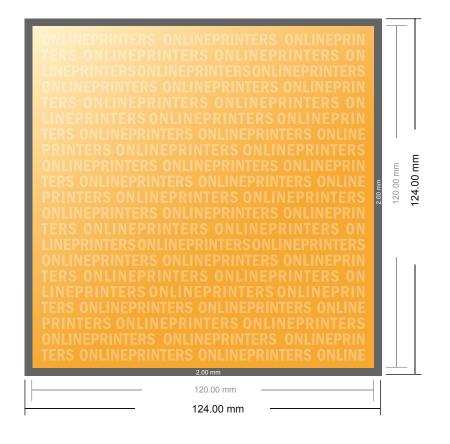

## **Postcards**

**CD-Format** 

- Data format (incl. 2.00 mm bleed): 12.40 x 12.40 cm
- Trimmed size: 12.00 x 12.00 cm
- Front side and reverse side dimensions are identical.