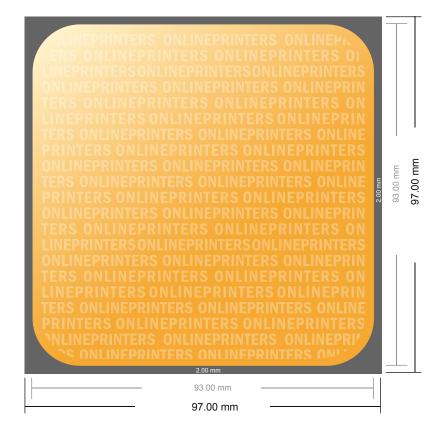

## **Beer Mat**

Square

- Data format (incl. 2.00 mm bleed): 9.70 x 9.70 cm
- Trimmed size: 9.30 x 9.30 cm
- Front side and reverse side dimensions are identical.