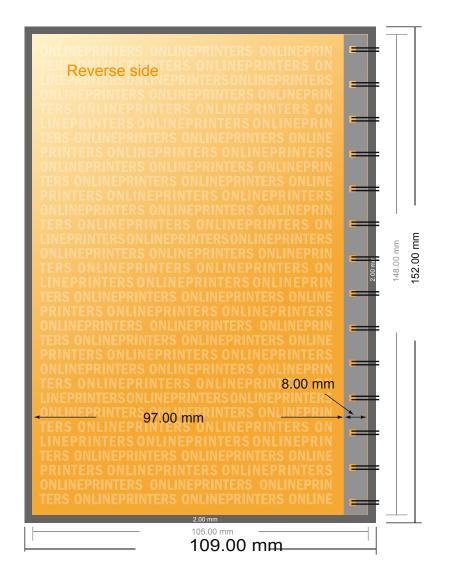

# Menus

A6 • Portrait

- Data format (incl. 2.00 mm bleed): 10.90 x 15.20 cm
- Trimmed size: 10.50 x 14.80 cm
- Safety margin

Maintaining 5.00 mm space between the text/information and the edge of the trimmed format prevents undesirable cuts.

# Menus

A6 • Portrait

- Data format (incl. 2.00 mm bleed): 10.90 x 15.20 cm
- Trimmed size: 10.50 x 14.80 cm

## Safety margin

Maintaining 5.00 mm space between the text/information and the edge of the trimmed format prevents undesirable cuts.