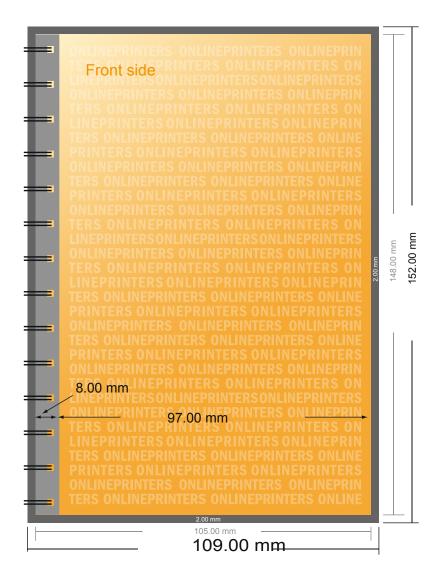

# Menus

A6 • Portrait

- Data format (incl. 2.00 mm bleed): 10.90 x 15.20 cm
- Trimmed size: 10.50 x 14.80 cm
- Safety margin

Maintaining 5.00 mm space between the text/information and the edge of the trimmed format prevents undesirable cuts.

# Menus

A6 • Portrait

- Data format (incl. 2.00 mm bleed): 10.90 x 15.20 cm
- Trimmed size: 10.50 x 14.80 cm

## Safety margin

Maintaining 5.00 mm space between the text/information and the edge of the trimmed format prevents undesirable cuts.