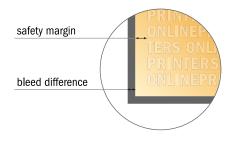

# Menus

A6 • Portrait

- Data format (incl. 2.00 mm bleed): 10.90 x 15.20 cm
- Trimmed size: 10.50 x 14.80 cm
- Safety margin

Maintaining 5.00 mm space between the text/information and the edge of the trimmed format prevents undesirable cuts.

## Safety margin

Maintaining 5.00 mm space between the text/information and the edge of the trimmed format prevents undesirable cuts.