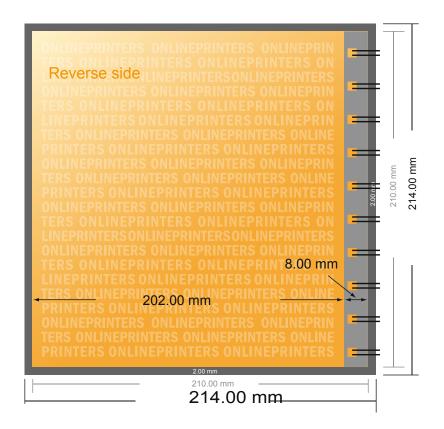

## Menus

A4-Square

- Data format (incl. 2.00 mm bleed): 21.40 x 21.40 cm
- Trimmed size: 21.00 x 21.00 cm
- Safety margin

Maintaining 5.00 mm space between the text/information and the edge of the trimmed format prevents undesirable cuts.

## Please note:

- Allow for trim allowance and safety margin according to instructions.
- Arrange background graphics, images or graphics up to the edge of the data format.
- Tolerances may occur during production due to cutting, punching and folding processes.
- This sketch is not drawn to scale.
- Printing data: Instructions and templates can be found under the menu item "Printing data" at www.onlineprinters.com.