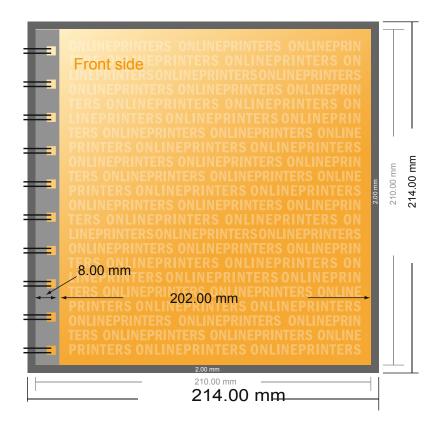

## Menus

A4-Square

- Data format (incl. 2.00 mm bleed): 21.40 x 21.40 cm
- Trimmed size: 21.00 x 21.00 cm
- Safety margin

Maintaining 5.00 mm space between the text/information and the edge of the trimmed format prevents undesirable cuts.

## Please note:

- Allow for trim allowance and safety margin according to instructions.
- Arrange background graphics, images or graphics up to the edge of the data format.
- Tolerances may occur during production due to cutting, punching and folding processes.
- This sketch is not drawn to scale.
- Printing data: Instructions and templates can be found under the menu item "Printing data" at www.onlineprinters.com.