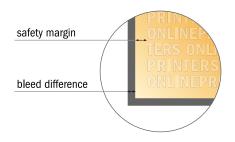

## Menus

A4-Square

- Data format (incl. 2.00 mm bleed): 21.40 x 21.40 cm
- Trimmed size: 21.00 x 21.00 cm
- Safety margin

Maintaining 5.00 mm space between the text/information and the edge of the trimmed format prevents undesirable cuts.

## Please note:

- Allow for trim allowance and safety margin according to instructions.
- Arrange background graphics, images or graphics up to the edge of the data format.
- Tolerances may occur during production due to cutting, punching and folding processes.
- This sketch is not drawn to scale.
- Printing data: Instructions and templates can be found under the menu item "Printing data" at www.onlineprinters.com.