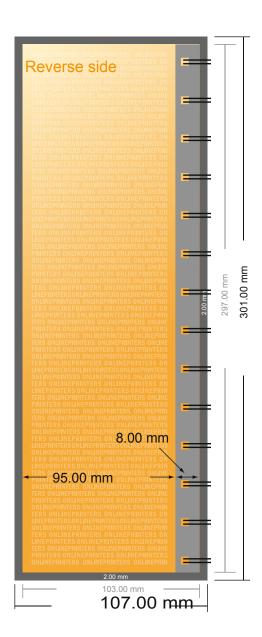

### Menus

DIN-A4 Half • Portrait

- Data format (incl. 2.00 mm bleed): 10.70 x 30.10 cm
- Trimmed size: 10.30 x 29.70 cm

#### Safety margin

Maintaining 5.00 mm space between the text/information and the edge of the trimmed format prevents undesirable cuts.

#### Please note:

- Allow for trim allowance and safety margin according to instructions.
- Arrange background graphics, images or graphics up to the edge of the data format.
- Tolerances may occur during production due to cutting, punching and folding processes.
- This sketch is not drawn to scale.
- Printing data: Instructions and templates can be found under the menu item "Printing data" at www.onlineprinters.com.