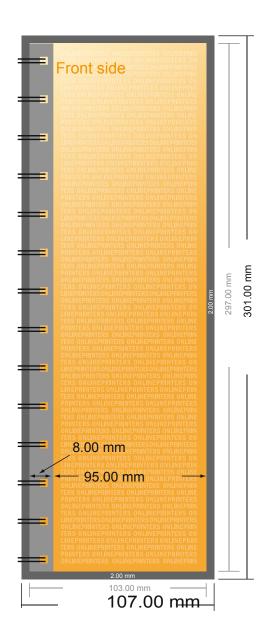

### Menus

DIN-A4 Half • Portrait

- Data format (incl. 2.00 mm bleed): 10.70 x 30.10 cm
- Trimmed size: 10.30 x 29.70 cm

#### Safety margin

Maintaining 5.00 mm space between the text/information and the edge of the trimmed format prevents undesirable cuts.

#### Please note:

- Allow for trim allowance and safety margin according to instructions.
- Arrange background graphics, images or graphics up to the edge of the data format.
- Tolerances may occur during production due to cutting, punching and folding processes.
- This sketch is not drawn to scale.
- Printing data: Instructions and templates can be found under the menu item "Printing data" at www.onlineprinters.com.