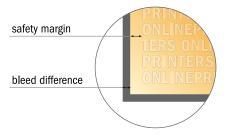

#### Safety margin

Maintaining 5.00 mm space between the text/information and the edge of the trimmed format prevents undesirable cuts.