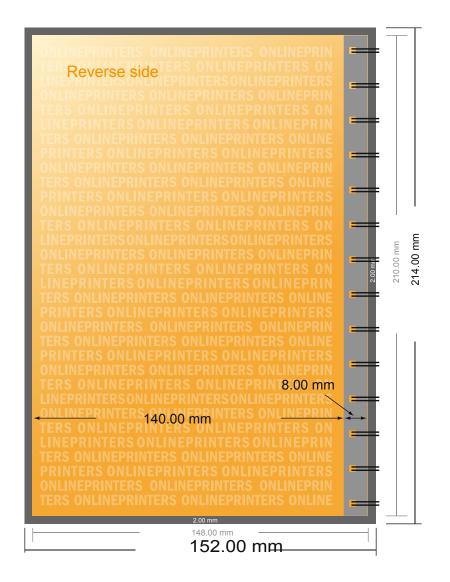

## Menus

A5 • Portrait

- Data format (incl. 2.00 mm bleed): 15.20 x 21.40 cm
- Trimmed size: 14.80 x 21.00 cm
- Safety margin

Maintaining 5.00 mm space between the text/information and the edge of the trimmed format prevents undesirable cuts.

## Please note:

- Allow for trim allowance and safety margin according to instructions.
- Arrange background graphics, images or graphics up to the edge of the data format.
- Tolerances may occur during production due to cutting, punching and folding processes.
- This sketch is not drawn to scale.
- Printing data: Instructions and templates can be found under the menu item "Printing data" at www.onlineprinters.com.