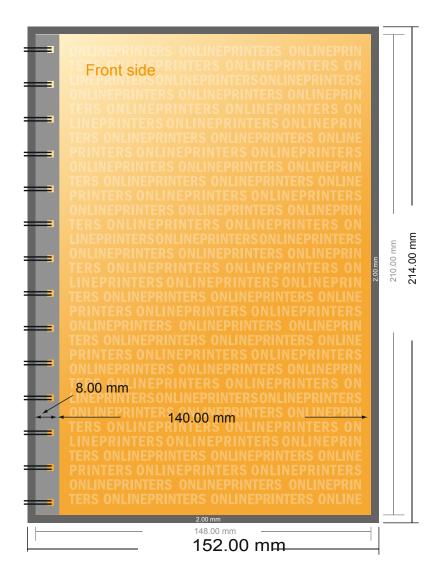

## Menus

A5 • Portrait

- Data format (incl. 2.00 mm bleed): 15.20 x 21.40 cm
- Trimmed size: 14.80 x 21.00 cm
- Safety margin

Maintaining 5.00 mm space between the text/information and the edge of the trimmed format prevents undesirable cuts.

## Please note:

- Allow for trim allowance and safety margin according to instructions.
- Arrange background graphics, images or graphics up to the edge of the data format.
- Tolerances may occur during production due to cutting, punching and folding processes.
- This sketch is not drawn to scale.
- Printing data: Instructions and templates can be found under the menu item "Printing data" at www.onlineprinters.com.