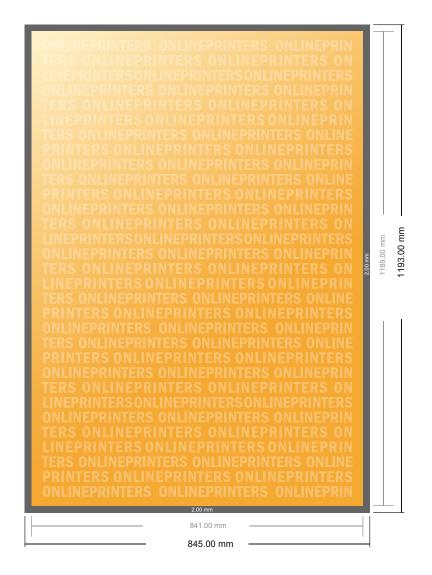

## Large-sized Adhesive Film

DIN-A0

- Data format (incl. 2.00 mm bleed): 84.50 x 119.30 cm
- Trimmed size: 84.10 x 118.90 cm