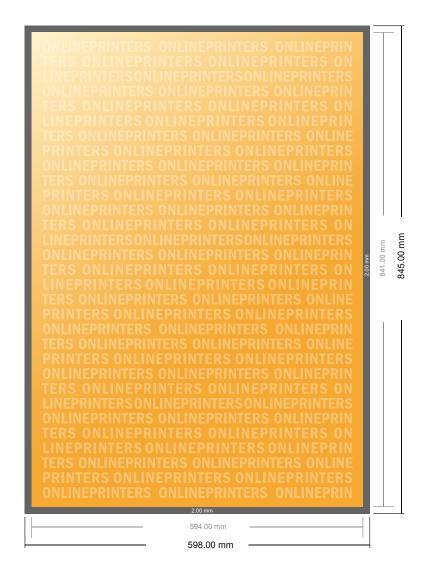

## Large-sized Adhesive Film

DIN-A1

- Data format (incl. 2.00 mm bleed): 59.80 x 84.50 cm
- Trimmed size: 59.40 x 84.10 cm