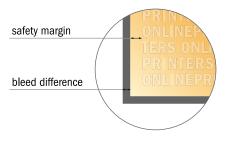

#### Safety margin

Maintaining 4 mm space between the text/information and the edge of the trimmed format prevents undesirable cuts.

### Please note:

- Allow for trim allowance and safety margin according to instructions.
- Arrange background graphics, images or graphics up to the edge of the data format.
- Tolerances may occur during production due to cutting, punching and folding processes.
- This sketch is not drawn to scale.
- Printing data: Instructions and templates can be found under the menu item "Printing data" at www.onlineprinters.com.