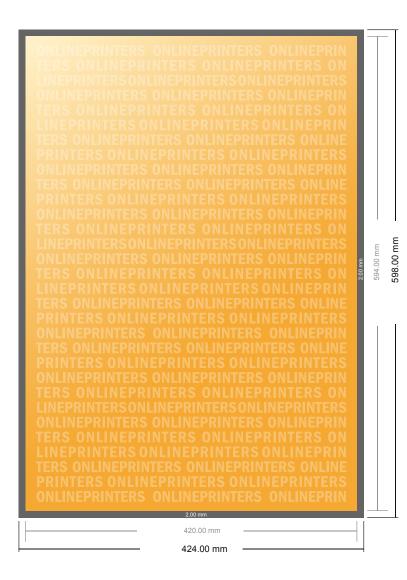

# Large-sized Adhesive Film

- Data format (incl. 2.00 mm bleed): 42.40 x 59.80 cm
- Trimmed size: 42.00 x 59.40 cm