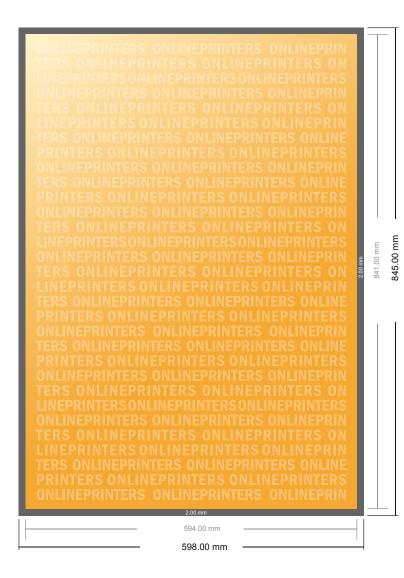

# Pavement Signs Standard, print only

DIN-A1

- Data format (incl. 2.00 mm bleed): 59.80 x 84.50 cm
- Trimmed size: 59.40 x 84.10 cm