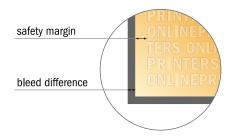

## Cardboard Cups

200 ml

- Data format (incl. 3.00 mm bleed): 24.40 x 8.60 cm
- Trimmed size (open): 23.80 x 8.00 cm
- Printable area: 22.80 x 6.80 cm
- Safety margin

Maintaining 4 mm space between the text/information and the edge of the trimmed format prevents undesirable cuts.

## Please note:

- Allow for trim allowance and safety margin according to instructions.
- Arrange background graphics, images or graphics up to the edge of the data format.
- Tolerances may occur during production due to cutting, punching and folding processes.
- This sketch is not drawn to scale.
- Printing data: Instructions and templates can be found under the menu item "Printing data" at www.onlineprinters.com.