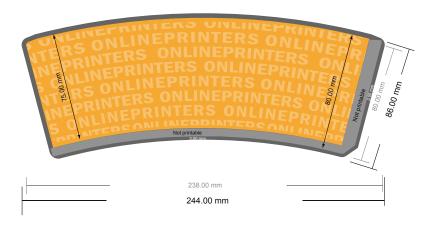

## Cardboard Cups

200 ml

- Data format (incl. 3.00 mm bleed): 24.40 x 8.60 cm
- Trimmed size (open): 23.80 x 8.00 cm
- Printable area: 22.80 x 6.80 cm
- Safety margin

Maintaining 4 mm space between the text/information and the edge of the trimmed format prevents undesirable cuts.