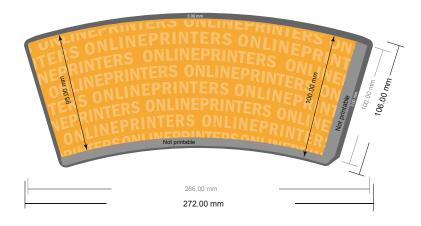

## **Cardboard Cups**

300 ml

- Data format (incl. 3.00 mm bleed): 27.20 x 10.60 cm
- Trimmed size (open): 26.60 x 10.00 cm
- Printable area:25.60 x 8.70 cm