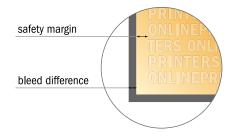

## Safety margin

Maintaining 4 mm space between the text/information and the edge of the trimmed format prevents undesirable cuts.

## Please note:

- Allow for trim allowance and safety margin according to instructions.
- Arrange background graphics, images or graphics up to the edge of the data format.
- Tolerances may occur during production due to cutting, punching and folding processes.
- This sketch is not drawn to scale.
- Printing data: Instructions and templates can be found under the menu item "Printing data" at www.onlineprinters.com.