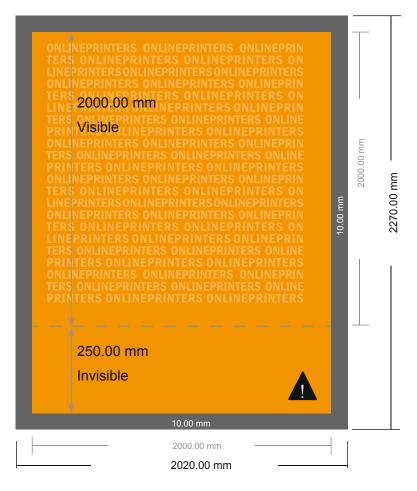

## XXL Roller Banner

200.0 x 200.0 cm

- Data format (incl. 10.00 mm bleed): 202.00 x 227.00 cm
- Visible area: 200.00 x 200.00 cm
- Printable area: 200.00 x 225.00 cm
- Safety margin

Maintaining 10.00 mm space between the text/information and the edge of the trimmed format prevents undesirable cuts.

This area will not be visible when the roller banner is assembled.

Nevertheless, please create a full-face design in your artwork to ensure a smooth transition. Do not place any important information here.