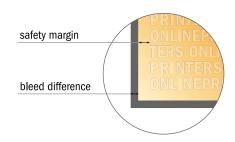

## XXL Roller Banner

200.0 x 200.0 cm

- Data format (incl. 10.00 mm bleed): 202.00 x 227.00 cm
- Visible area: 200.00 x 200.00 cm
- Printable area: 200.00 x 225.00 cm
- Safety margin

Maintaining 10.00 mm space between the text/information and the edge of the trimmed format prevents undesirable cuts.

## Please note:

- Allow for trim allowance and safety margin according to instructions.
- Arrange background graphics, images or graphics up to the edge of the data format.
- Tolerances may occur during production due to cutting, punching and folding processes.
- This sketch is not drawn to scale.
- Printing data: Instructions and templates can be found under the menu item "Printing data" at www.onlineprinters.com.