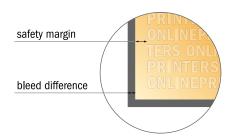

## Safety margin

Maintaining 10.00 mm space between the text/information and the edge of the trimmed format prevents undesirable cuts.

## Please note:

- Allow for trim allowance and safety margin according to instructions.
- Arrange background graphics, images or graphics up to the edge of the data format.
- Tolerances may occur during production due to cutting, punching and folding processes.
- This sketch is not drawn to scale.
- Printing data: Instructions and templates can be found under the menu item "Printing data" at www.onlineprinters.com.