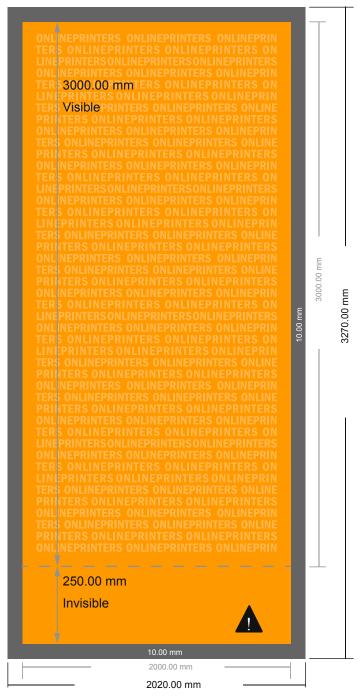

## XXL Roller Banner

200.0 x 300.0 cm

Λ

This area will not be visible when the roller banner is assembled.

Nevertheless, please create a full-face design in your artwork to ensure a smooth transition. Do not place any important information here.

- Data format (incl. 10.00 mm bleed): 202.00 x 327.00 cm
- Visible area: 200.00 x 300.00 cm
- Printable area: 200.00 x 325.00 cm

## Safety margin

Maintaining 10.00 mm space between the text/information and the edge of the trimmed format prevents undesirable cuts.