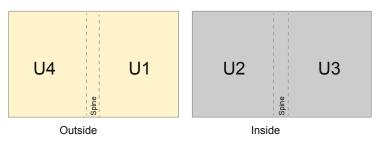

## Sequence of pages

cover

- Data format (incl. 2.00 mm bleed): 21.40 x 30.10 cm
- Trimmed size (closed): 21.00 x 29.70 cm