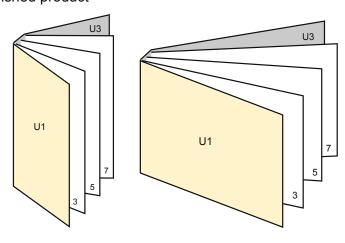

# Adhesive Binding (short runs)

A4 • Portrait

## Sequence of pages

cover





- Data format (incl. 2.00 mm bleed): 21.40 x 30.10 cm
- Trimmed size (closed): 21.00 x 29.70 cm

## Safety margin

Maintaining 5 mm space between the text/information and the edge of the trimmed format prevents undesirable cuts.



## finished product



#### Please note:

- Allow for trim allowance and safety margin according to instructions.
- Arrange background graphics, images or graphics up to the edge of the data format.
- Tolerances may occur during production due to cutting, punching and folding processes.
- This sketch is not drawn to scale.
- Printing data: Instructions and templates can be found under the menu item "Printing data" at www.onlineprinters.com.