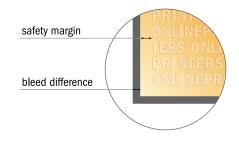

## Safety margin

Maintaining 5 mm space between the text/information and the edge of the trimmed format prevents undesirable cuts.