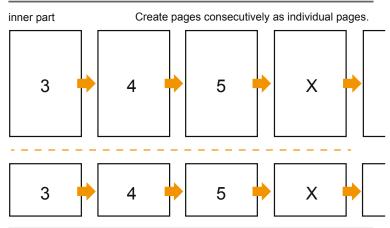

## Sequence of pages

cover

- Data format (incl. 2.00 mm bleed): 21.40 x 30.10 cm
- Trimmed size (closed): 21.00 x 29.70 cm