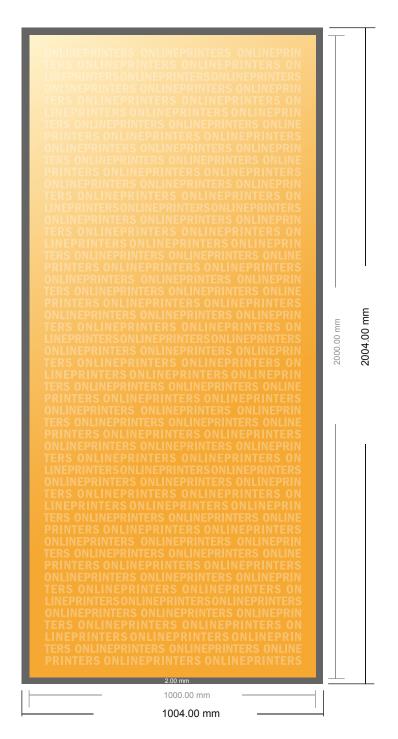

## **Corrugated Plastic Sheets**

100.0 x 200.0 cm

- Data format (incl. 2.00 mm bleed): 100.40 x 200.40 cm
- Trimmed size: 100.00 x 200.00 cm