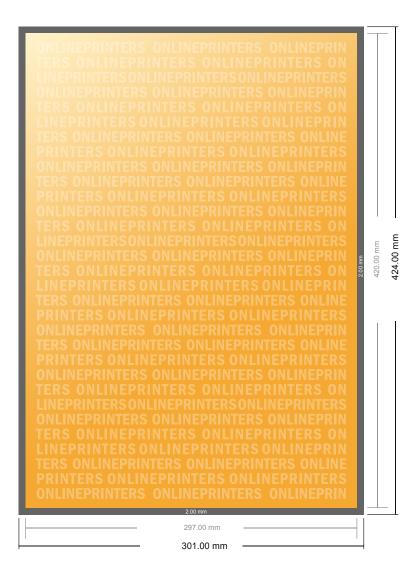

# **Corrugated Plastic Sheets**

A3

- Data format (incl. 2.00 mm bleed): 30.10 x 42.40 cm
- Trimmed size: 29.70 x 42.00 cm