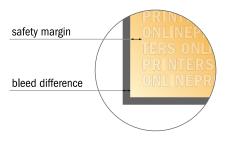

#### Safety margin

Maintaining 4 mm space between the text/information and the edge of the trimmed format prevents undesirable cuts.

### Please note:

- Allow for trim allowance and safety margin according to instructions.
- Arrange background graphics, images or graphics up to the edge of the data format.
- Tolerances may occur during production due to cutting, punching and folding processes.
- This sketch is not drawn to scale.
- Printing data: Instructions and templates can be found under the menu item "Printing data" at www.onlineprinters.com.