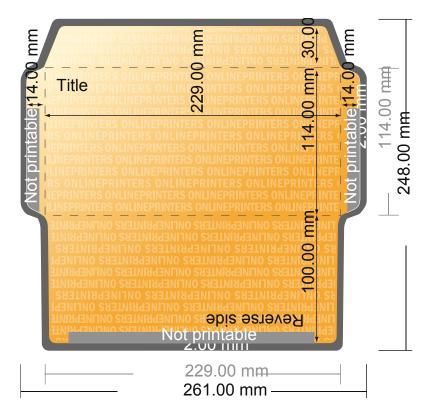

## **Envelopes**

DIN C6/5 • without window

- Data format (incl. 2.00 mm bleed): 26.10 x 24.80 cm
- Trimmed size: 22.90 x 11.40 cm
- Printable area:26.10 x 24.80 cm
- Front side and reverse side dimensions are identical.
- Safety margin