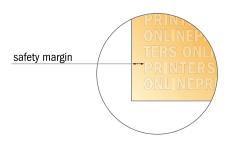

Maintaining 4 mm space between the text/information and the edge of the trimmed format prevents undesirable cuts.