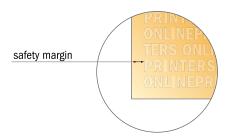

## **Envelopes**

DIN-C5 • without window

- Data format (incl. 2.00 mm bleed): 26.10 x 34.80 cm
- Trimmed size: 22.90 x 16.20 cm
- Printable area:25.70 x 34.40 cm
- Front side and reverse side dimensions are identical.
- Safety margin

Maintaining 4 mm space between the text/information and the edge of the trimmed format prevents undesirable cuts.