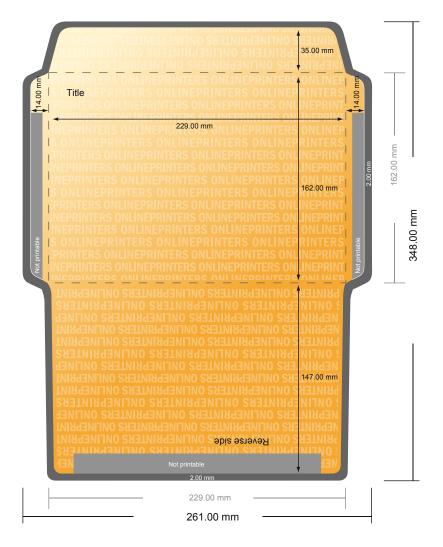

## **Envelopes**

DIN-C5 • without window

- Data format (incl. 2.00 mm bleed): 26.10 x 34.80 cm
- Trimmed size: 22.90 x 16.20 cm
- Printable area:25.70 x 34.40 cm
- Front side and reverse side dimensions are identical.
- Safety margin

Maintaining 4 mm space between the text/information and the edge of the trimmed format prevents undesirable cuts.